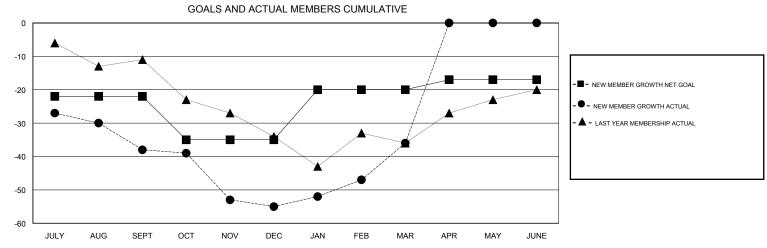

## District 7 L

Results as of: 3/31/2017

0

0

APR/MAY/JUNE

3

0

| DROPPED CLUBS: 2  DROPPED MEMBERS |         | 19 CLUBS OF 32 ADDED 1 OR MORE<br>NEW MEMBERS | GENDER DISTRIE  MALE  FEMALE    | 518 (63.33%)<br>300 (36.67%) |     |
|-----------------------------------|---------|-----------------------------------------------|---------------------------------|------------------------------|-----|
| DECEASED                          | 5       | CLICK HERE FOR CUMULATIVE  MEMBERSHIP DATA    | TOTAL FAMILY UNIT MEMBERS       |                              | 122 |
| CLUB CANCELLED OTHER              | 0<br>98 |                                               | FAMILY MEMBERS PAYING HALF DUES |                              | 63  |
| TOTAL                             | 103     |                                               | 5020                            |                              |     |