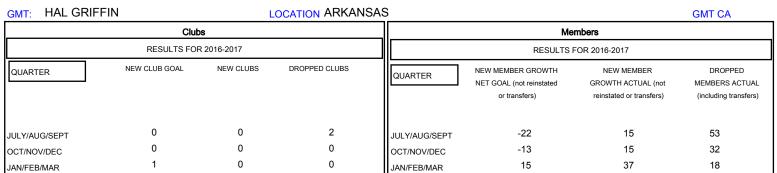

## District 7 L

Results as of: 3/31/2017

0

0

APR/MAY/JUNE

3

0

| DROPPED CLUBS: 2  DROPPED MEMBERS |         | 19 CLUBS OF 32 ADDED 1 OR MORE<br>NEW MEMBERS | GENDER DISTRIE  MALE  FEMALE    | 518 (63.33%)<br>300 (36.67%) |     |
|-----------------------------------|---------|-----------------------------------------------|---------------------------------|------------------------------|-----|
| DECEASED                          | 5       | CLICK HERE FOR CUMULATIVE  MEMBERSHIP DATA    | TOTAL FAMILY UNIT MEMBERS       |                              | 122 |
| CLUB CANCELLED OTHER              | 0<br>98 |                                               | FAMILY MEMBERS PAYING HALF DUES |                              | 63  |
| TOTAL                             | 103     |                                               | 5020                            |                              |     |