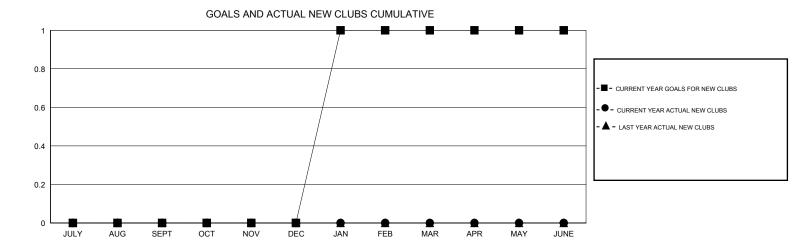

## District 7 L

Results as of: 3/31/2017

0

0

APR/MAY/JUNE

3

0

| DROPPED CLUBS: 2  DROPPED MEMBERS |         | 19 CLUBS OF 32 ADDED 1 OR MORE<br>NEW MEMBERS | GENDER DISTRIE  MALE  FEMALE    | 518 (63.33%)<br>300 (36.67%) |     |
|-----------------------------------|---------|-----------------------------------------------|---------------------------------|------------------------------|-----|
| DECEASED                          | 5       | CLICK HERE FOR CUMULATIVE  MEMBERSHIP DATA    | TOTAL FAMILY UNIT MEMBERS       |                              | 122 |
| CLUB CANCELLED OTHER              | 0<br>98 |                                               | FAMILY MEMBERS PAYING HALF DUES |                              | 63  |
| TOTAL                             | 103     |                                               | 5020                            |                              |     |